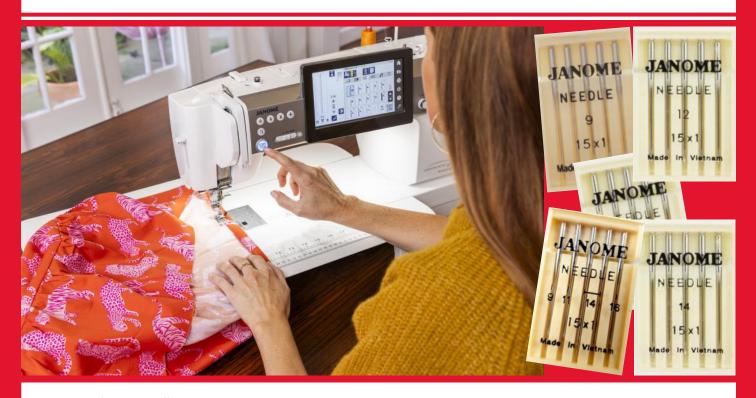

## Janome Sharp Needles

Did you know that a needle gram for gram is the most important piece of metal on your machine. If you are sewing along at 600 stitches per minute, your needle is piercing the fabric TEN times per second. Each and every time, it must put your thread in exactly the right place at the right time for every stitch. It's no wonder a worn needle can cause problems for your machine. You should start each new project with a new needle. Even better, you should choose the brand of needle constructed for your machine.

Janome needles are specifically designed for your machine, they are engineered to enable your Janome machine to produce the best quality stitches. Janome sharp needles have a sharp point which cuts through tightly woven fabric and is ideal for natural fabrics. Our sharp needles are suitable for linen, cotton, chiffon, georgette, net, fine lace, voile, gingham, muslin, poplin, gabardine, broadcloth, velvet, wool, fake fur, curtain fabrics and more woven fabrics.

| Part Number | Description                                                  | Compatible Machines        |
|-------------|--------------------------------------------------------------|----------------------------|
| 990109000   | Janome Needle - Sharp #9 For very light weight woven fabrics | All Janome sewing machines |
| 990111000   | Janome Needle - Sharp #11 For light weight woven fabrics     |                            |
| 990112000   | Janome Needle - Sharp #12 For medium weight woven fabrics    |                            |
| 990114000   | Janome Needle - Sharp #14 For medium weight woven fabrics    |                            |
| 990116000   | Janome Needle - Sharp #16 For heavy weight woven fabrics     |                            |
| 990100000   | Janome Needle - Sharp mixed pack (#9, #11, 2 x #14, #16)     |                            |