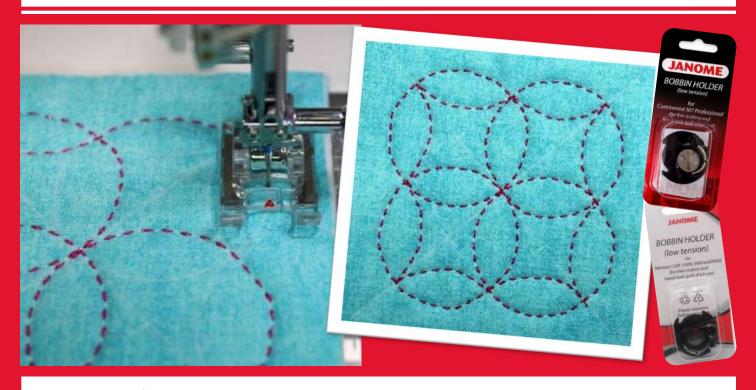

## Bobbin Holder for Free Motion Quilting and Hand-look Stitching [Blue Dot]

Do you have issues with your free motion stitching? We use a free motion foot, so why not also use a bobbin holder made for free motion work. The majority of Janome Bobbin Holders have a coloured dot, the most common being the red dot bobbin holder for everyday sewing. This FMQ bobbin holder is often called the Blue Dot Bobbin Holder. It is preset with a lower tension, making it easier to achieve even tension control when free motion quilting or using the machines built-in hand-look stitches. Stitch smarter and enjoy your creative passion.

The Accessory of the Month is used in our 'Block of the Month 2024'. Download link < Block 9 and Block 10 >

"BOM 2024" is about learning to use various stitches, accessories and techniques. At the end of the year all blocks are pieced together, quilted and bound into a completed quilt project.