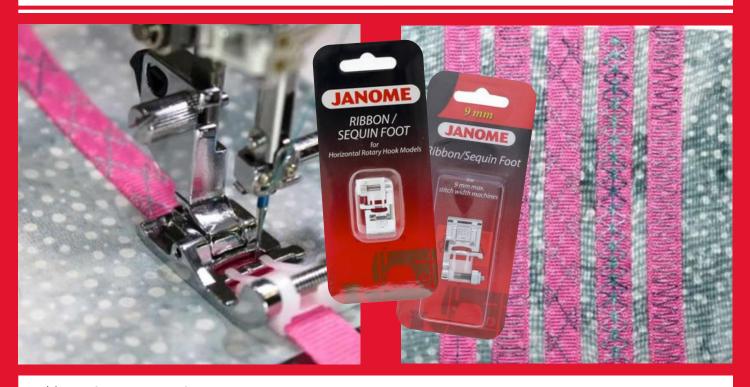

## Ribbon / Sequin Foot (RS)

As with beads and pearls, it is easy to attach ribbons and even sequins with the help of our special ribbon/sequin foot. This foot is designed with guides through which ribbon or strung sequins can be inserted and it will allow them to feed through evenly as you sew. Besides affixing the ribbon, a wide ladder stitch can be used with narrow ribbon to make an easy and functional drawstring. Depending on the desired finish, use matching decorative thread or monofilament thread for a 3D effect. Layering the ribbons is also a creative option. This foot can also be used to attach elastic, see the below video links on *how-to-use* this foot.

How-to Accessory Video's 1. <u>Attaching Ribbon</u> 2. <u>Attaching Sequins</u> 3. <u>Attaching Elastic</u>

The Accessory of the Month is used in our 'Block of the Month 2024'. Download link < Block 13 and Block 14 >