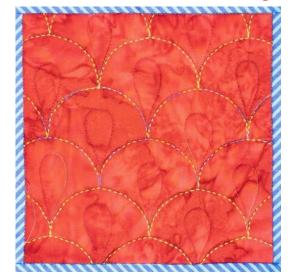

## **Block - Hand Look Quilting**

| Fabric            | Colour | Size (inches) | Preparation |
|-------------------|--------|---------------|-------------|
| Background Fabric | Red    | 8 ½ x 8 ½     |             |
| Stabiliser        | Ī      | 8 ½ x 8 ½     | Tear away   |
| Notes:            |        |               |             |
|                   |        |               |             |
|                   |        |               |             |
|                   |        |               |             |
|                   |        |               |             |
|                   |        |               |             |
|                   |        |               |             |
|                   |        |               |             |

**Settings:** Press Foot-up key

Increase length to 2.8

Low Tension Bobbin Case

Mark design out on fabric

Thread machine with invisible thread on top and regular thread on bottom

Slowly sew along marked lines

Pivoting around curves as required

Trim block to 8" square.