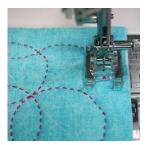

**Settings:** Press Foot-up key

Increase length to 2.8

Low Tension Bobbin Case

Mark design out on fabric

Thread machine with invisible thread on top and regular thread on bottom

Slowly sew along marked lines

Pivoting around curves as required

Trim block to 8" square.