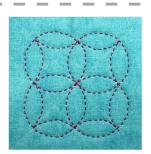

**Settings:** Press Foot-up key

Increase length to 2.8

Low Tension Bobbin Case

Mark design out on fabric

Thread machine with invisible thread on top and regular thread on bottom

Slowly sew along marked lines

Pivoting around curves as required

Trim block to 8" square.