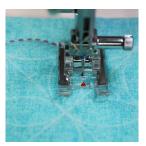

Needle Plate: Straight

Foot: Satin Stitch F

Thread: Pink & Mono Poly

Needle: Purple Tip

**Stitch:** Sewing Applications

> Quilt tab

> Hand-Look QU

> Hand-Look 1

**Settings:** Press Foot-up key

Increase length to 2.8

Low Tension Bobbin Case

Mark design out on fabric

Thread machine with invisible thread on top and regular thread on bottom

Slowly sew along marked lines

Pivoting around curves as required

Trim block to 8" square.