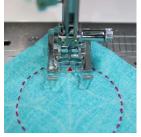

**Settings:** Press Foot-up key

Increase length to 2.8

Low Tension Bobbin Case

Mark design out on fabric

Thread machine with invisible thread on top and regular thread on bottom

Slowly sew along marked lines

Pivoting around curves as required

Trim block to 8" square.