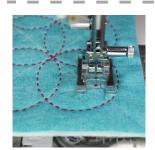

**Settings:** Press Foot-up key

Increase length to 2.8

Low Tension Bobbin Case

Mark design out on fabric

Thread machine with invisible thread on top and regular thread on bottom

Slowly sew along marked lines

Pivoting around curves as required

Trim block to 8" square.