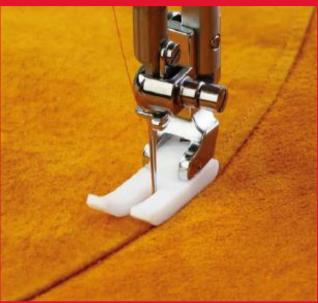

## Ultra Glide Foot

Moulded from a special resin that allows easier sewing of specialty materials, the ultra glide foot moves smoothly over faux leather, ultra suede, vinyl and even plastics on the ultra glide needle plate. This non-stick attachment glides along with no drag, sew on these surfaces just like they were regular fabric.