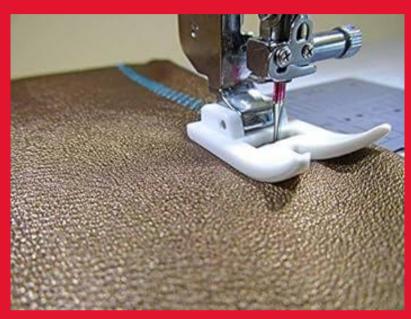

## Ultra Glide Foot

Moulded from a special resin that allows easier sewing of specialty materials, the ultra glide foot moves smoothly over faux leather, ultra suede, vinyl and even plastics on the ultra glide needle plate. This non-stick attachment glides along with no drag, sew on these surfaces just like they were regular fabric.