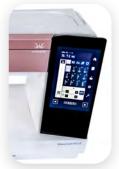

### A **NEW** ENHANCED SCREEN

Enjoy the impeccable clarity and vibrancy of graphics and colors on the 5" High Definition color touchscreen, giving you a premium sewing experience. The screen is thoughtfully elevated and angled to ensure better visibility and a more comfortable sewing

experience. In Setting Mode you can customise the screen colours and functions to suit your personal style.