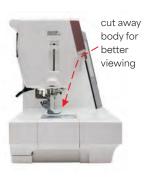

### RESHAPED FRONT PANEL

The machine body above the needle area has been cut away on the MC9410QC, this enhanced modification gives the user an increased view of the needle area.