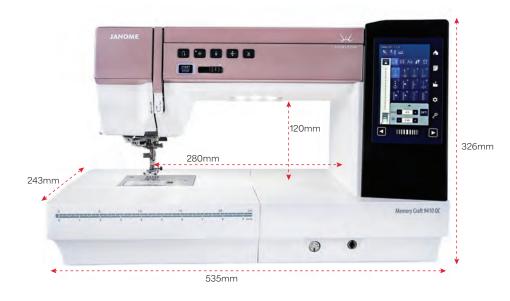

# PRODUCT SPECIFICATIONS Maximum sewing speed 1060spm Workspace to right of needle 280mm (11") Number of built-in stitches 300 \* alphabets Number of alphabets 4 Sewing applications Accurate Stitch Regulator (A.S.R.) Instructional video (download) Language setting Fro (16 language options) ErP (auto power off timer) Foot pressure adjustment Automatic Computerised (adjustable on screen) (Superior Needle Threader 2) One-step push lever 2 (zigzag and straight stitch) (AcuFeed feet additional purchase) voition work Voice (Knee Lift additional purchase)