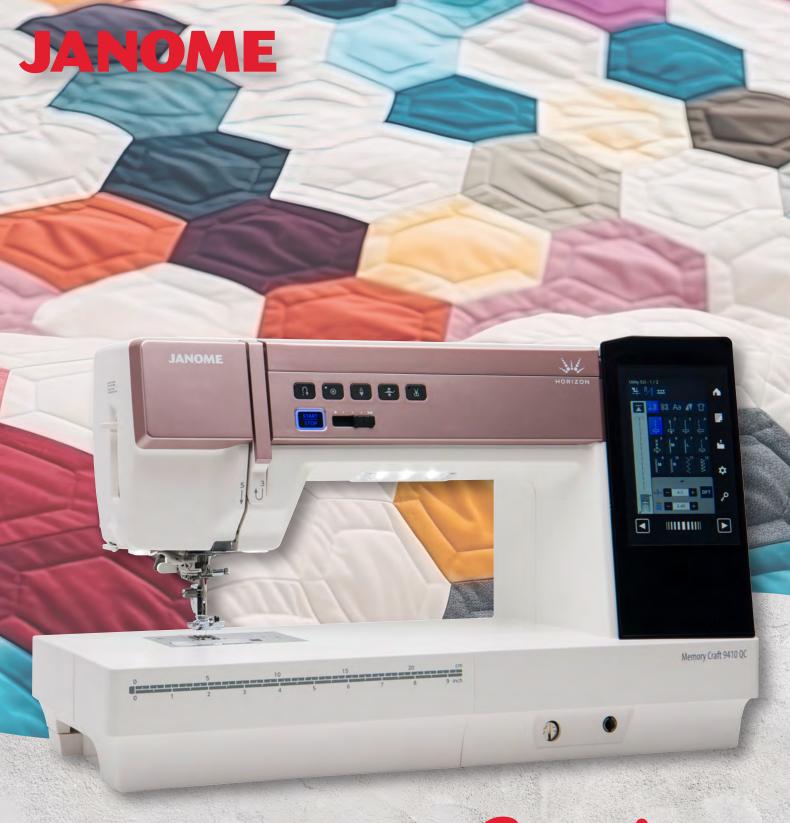

# ELEVATE YOUR Sewing



Memory Craft 9410QC



# PRODUCT SPECIFICATIONS Maximum sewing speed 1060spm Workspace to right of needle 280mm (11") Number of built-in stitches 300 \* alphabets Number of alphabets 4 Sewing applications Accurate Stitch Regulator (A.S.R.) Instructional video (download) Language setting Fro (16 language options) ErP (auto power off timer) Foot pressure adjustment Automatic Computerised (adjustable on screen) (Superior Needle Threader 2) One-step push lever 2 (zigzag and straight stitch) (AcuFeed feet additional purchase) voition work Voice (Knee Lift additional purchase)

### FROM YOUR EXPERT JANOME RETAILER

X (Additional purchase)

### SUPERIOR NEEDLE THREADER 2

Threading is a breeze!
Just load your thread, push
the lever down on the left
end of the machine, r