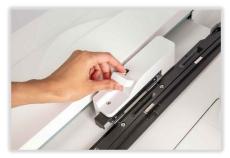

Speed 1,300 stitch per minute
- ★ 850 built-in stitches
- ★ Thumb Wheel for perfect needle drop position
- ★ Embroidery Speed 1,200 stitch per minute
- ★ 1230 built-in embroidery designs
- ★ 5 Embroidery Hoops (280x460, 280x280, 140x200, 100x100 + ASQ27 Quilting Hoop 270x270)
- ★ Hoop Detector (machine recognises if wrong hoop attached)
- ★ Easy slide on and lock hoop connector, pull lever to release hoop.
- ★ Self-opening top cover, pop-up spool pins, built-in retractable thread guide.
- ★ NEW *FREE* Janome Apps compatible with Android, available from App Store & Google Play.



**A.S.R**. Accurate Stitch Regulator including Ruler Work



#### LARGEST STRONGEST HOOP

incorporating carbon fibre 280mm x 460mm



#### **HOOP CONNECTOR**

Push on / Lever off Advises when wrong hoop attached



#### NEW STYLE EMBROIDERY UNIT

Slide in and connect Ability to move hoop connector

#### **BIGGEST WORK AREA**

Flat seamless work space W343mm x H140mm

#### INTEGRATED DUAL SCREENS

Access stitch settings on both Access Lock & needle plate button





ACCESSORIES SUPPLIED 5 Embroidery Hoops 35 Feet



## BUILT-IN Telescopic Thread GuideBPop-Up Spool PinsEmbroidEmbroidEmbroid



ide BONUS Embroidery Quilting Kit includes Artistic Digitizer Jr