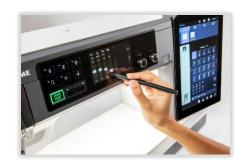

#### INTEGRATED DUAL SCREENS

Access stitch settings on both Access Lock & needle plate button

ACCESSORIES SUPPLIED 5 Embroidery Hoops 35 Feet