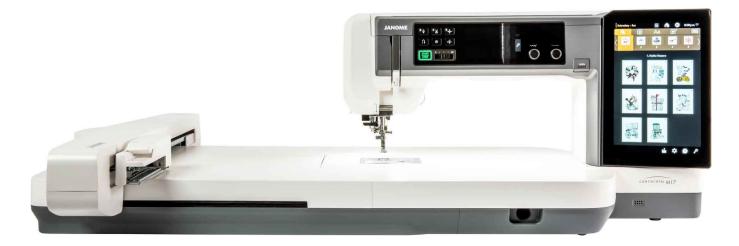

# CONTINENTAL M17

#### Next Generation Embroidery Sewing Machine

- **\*** Largest Hoop 280mm x 460mm (very strong, no flex, incorporating carbon fibre)
- ★ Largest Workarea for sewing and embroidery
- ★ A.S.R. Accurate Stitch Regulator (3 feet)
- ★ A.S.R. with Ruler Work Foot
- ★ Embroidery position marker (light)
- ★ 2 Integrated Touch Screens
- ★ Sewing Speed 1,300 stitch per minute
- ★ 850 built-in stitches
- ★ Thumb Wheel for perfect needle drop position
- ★ Embroidery Speed 1,200 stitch per minute
- ★ 1230 built-in embroidery designs
- ★ 5 Embroidery Hoops (280x460, 280x280, 140x200, 100x100 + ASQ27 Quilting Hoop 270x270)
- ★ Hoop Detector (machine recognises if wrong hoop attached)
- ★ Easy slide on and lock hoop connector, pull lever to release hoop.
- ★ Self-opening top cover, pop-up spool pins, built-in retractable thread guide.
- ★ NEW *FREE* Janome Apps compatible with Android, available from App Store & Google Play.

#### LARGEST STRONGEST HOOP

incorporating carbon fibre 280mm x 460mm

#### **BIGGEST WORK AREA**

Flat seamless work space W343mm x H140mm

#### INTEGRATED DUAL SCREENS

Access stitch settings on both Access Lock & needle plate button

ACCESSORIES SUPPLIED 5 Embroidery Hoops 35 Feet