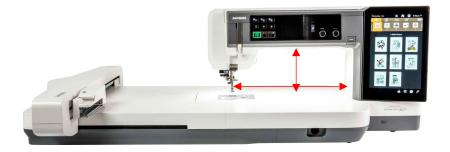

#### **BIGGEST WORK AREA**

Flat seamless work space W343mm x H140mm

#### INTEGRATED DUAL SCREENS

Access stitch settings on both Access Lock & needle plate button

ACCESSORIES SUPPLIED 5 Embroidery Hoops 35 Feet