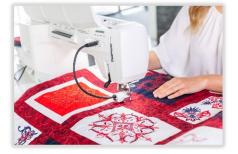

.S.R. Accurate Stitch Regulator (3 feet)
- ★ A.S.R. with Ruler Work Foot
- ★ Embroidery position marker (light)
- ★ 2 Integrated Touch Screens
- ★ Sewing Speed 1,300 stitch per minute
- ★ 850 built-in stitches
- ★ Thumb Wheel for perfect needle drop position
- ★ Embroidery Speed 1,200 stitch per minute
- ★ 1230 built-in embroidery designs
- ★ 5 Embroidery Hoops (280x460, 280x280, 140x200, 100x100 + ASQ27 Quilting Hoop 270x270)
- ★ Hoop Detector (machine recognises if wrong hoop attached)
- ★ Easy slide on and lock hoop connector, pull lever to release hoop.
- ★ Self-opening top cover, pop-up spool pins, built-in retractable thread guide.
- ★ NEW *FREE* Janome Apps compatible with Android, available from App Store & Google Play.



**A.S.R**. Accurate Stitch Regulator including Ruler Work



#### LARGEST STRONGEST HOOP

incorporating carbon fibre 280mm x 460mm



#### **HOOP CONNECTOR**

Push on / Lever off Advises when wrong hoop attached



#### NEW STYLE EMBROIDERY UNIT

Slide in and connect Ability to move hoop connector

#### **BIGGEST WORK AREA**

Flat seamless work space W343mm x H140mm

#### INTEGRATED DUAL SCREENS

Access stitch settings on both Access Lock & needle plate button





ACCESSORIES SUPPLIED 5 Embroidery Hoops 35 Feet



## BUILT-IN Telescopic Thread GuideBPop-Up Spool PinsEmbroidEmbroidEmbroid



ide BONUS Embroidery Quilting Kit includes Artistic Digitizer Jr