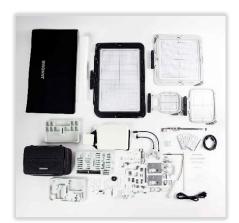

#### INTEGRATED DUAL SCREENS

Access stitch settings on both Access Lock & needle plate button

ACCESSORIES SUPPLIED 5 Embroidery Hoops 35 Feet

## BUILT-IN Telescopic Thread GuideBPop-Up Spool PinsEmbroidEmbroidEmbroid

ide BONUS Embroidery Quilting Kit includes Artistic Digitizer Jr