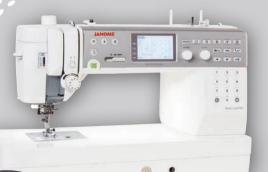

## MC94500CP

Large LCD colour screen, super bright LED ighting including High Light<sup>™</sup> over needle, auto-power off timer, pivot function, stitch functions include stitch tapering, ruler work, quilting & more.