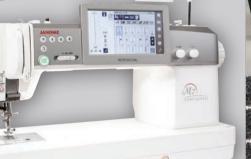

## MC6700P

Seamless metal flatbed with easily removable needle plate (no screws). Sews up to 1200 SPM. Customise screen to your stitch menu. Includes extra wide table.

NOW ONLY \$4,399