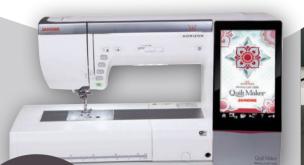

### **Continental M7**

Our largest workspace ever at 343mm (13.5"). Sews up to 1300SPM. On screen QR code links with Janome AcuSpark App. New Quilt Block Advisor & expanded Sewing Applications.

NOW ONLY