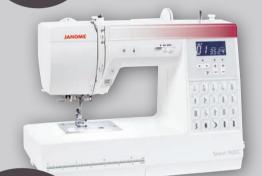

## Sewist 740DC

Lightweight machine for everyday sewing, foot pressure, variety of direct stitches. slide-out stitch charts, needle threader. Includes hard cover.