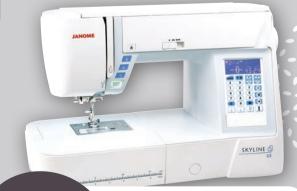

## Skyline S3 NOW ONLY

Designed for everyday sewing. Wide flat work area to give you ample room for big projects. 210x120mm workspace. 120 built-in stitches. Easy set bobbin. 7mm decorative stitches. 3 alphabets.