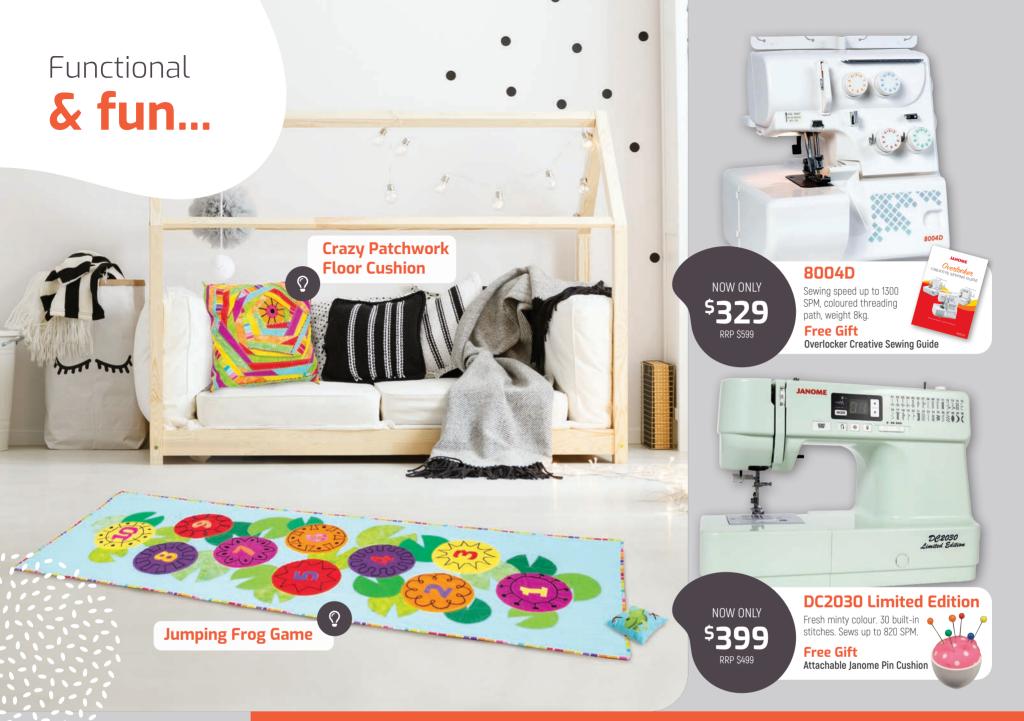

### MI644D

Best Seller. Easy change to rolled hem. Easy thread lower looper. Colour coded threading guide for 2, 3, or 4 thread overlocking. Includes lint catcher.

creativity...

Unlimited

NOW ONLY <sup>5</sup>749

## Sewist 740DC

Lightweight machine for everyday sewing, foot pressure, variety of direct stitches. slide-out stitch charts, needle threader. Includes hard cover.