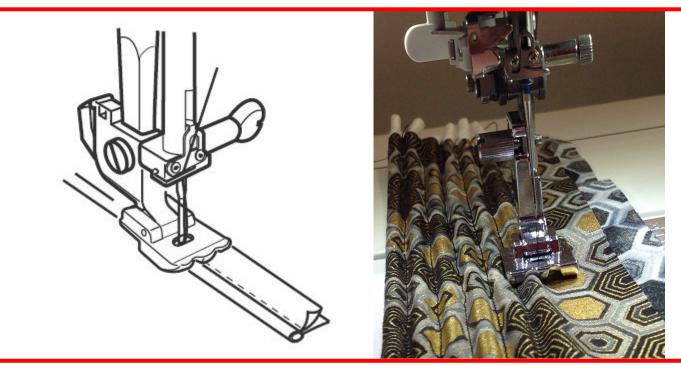

## Piping Foot

This foot is for making and applying piping. The corded part of the tape fits under the left groove on the bottom of the foot. Can also be used with prepared piping or specialty piping. If ready made piping cord is not available or if you just want to make your own, the piping foot is ideal for the job. The piping foot (sometimes mistakenly referred to as the cording foot) is designed with two grooves on the underside and will hold and cover the cord when making piping tape. It can also be used for attaching piping. Maximum cord size is 5 mm.