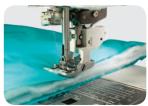

#### AcuFeed™ Flex layered fabric feeding system

The AcuFeed Flex feeding system lets you stitch through multiple, thick layers with perfect precision. You can easily detach it when not in use.