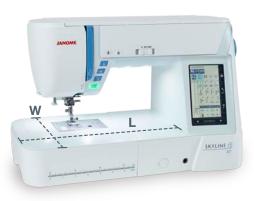

#### Workspace

The largest workspace in its class! W 210mm ( $8^{1/4}$ ") x L 330mm (13") of spacious bed space. With 210mm ( $8^{1/4}$ ") to the right of the needle there's room for any project.