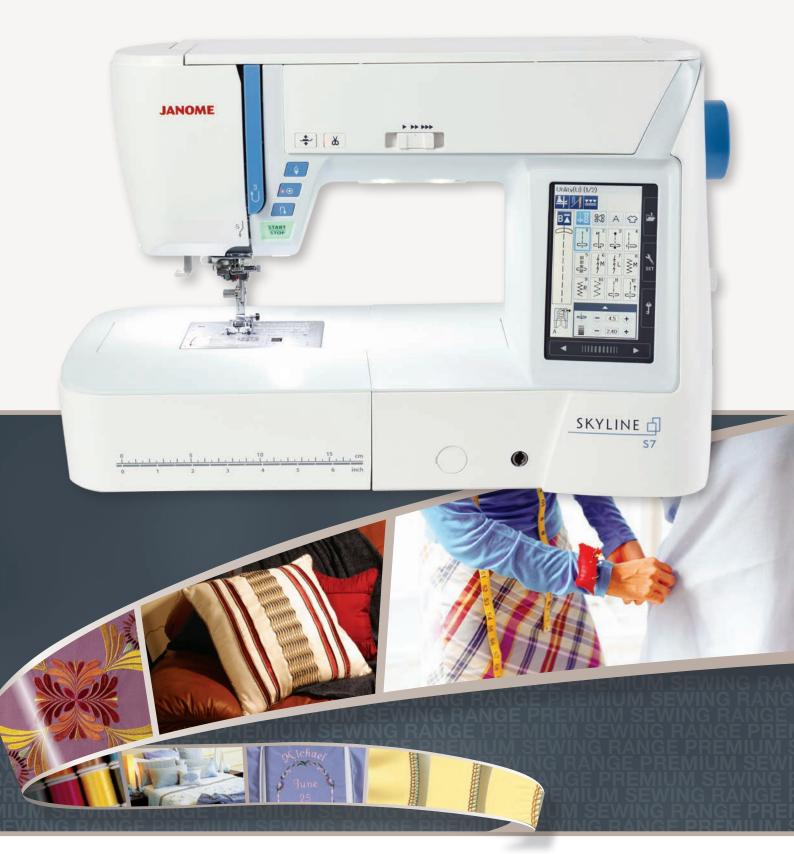

## **JANOME**

Skyline S7

#### **SKYLINE S7 Features**

Work space 210mm (81/4") x 330mm (13") (W x L)

110mm x 62mm Full colour LCD touchscreen (H x W)

Computerised automatic tension control

Automatic presser foot lift with pivot function

Extra high presser foot lift Top loading full rotary hook bobbin

Automatic foot pressure Memorised needle up/down function

AcuFeed™ Flex layered fabric feeding system 7-piece feed dog

Maximum sewing speed: 1,000 stitches per minute 6 LED lights in 3 convenient locations

Variable zigzag for free motion quilting and general sewing application Remote thread cutter port

Maximum stitch width: 9mm. Maximum stitch length: 5mm Sewing application support

240 built-in stitches Speed control slider

7 built-in alphabets Adjustable knee lift

11 one-step buttonholes Drop feed

Stitch Composer stitch creation program Start/stop button

USB port for adding custom designed stitches

Locking stitch button

Automatic thread cutter Twin needle guard

Built-in superior needle threader Snap-on presser feet

Easy set bobbin and bobbin winder Large foot control

One-step needle plate conversion Semi hard machine cover