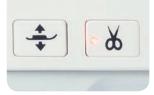

#### Automatic presser foot lift and cut functions

Average

**Machine** 

The Auto Presser Foot Lift automatically lifts the presser foot after a thread cut, when you've pressed the thread cut button, or after a programmed thread cut at the end of a row of decorative stitches. You keep your hands on your project for optimum control.