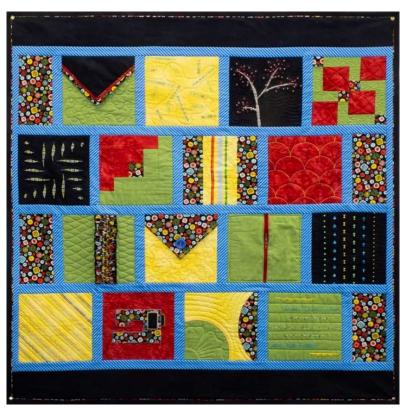

## Construction – ¼" Piecing

| Needle Plate: Standard                                                                                                | <b>Foot:</b> ¼″ Foot no guide O | Thread: White                    | Needle: Janome Sharp 12                                                                                      |
|-----------------------------------------------------------------------------------------------------------------------|---------------------------------|----------------------------------|--------------------------------------------------------------------------------------------------------------|
|                                                                                                                       |                                 | 0                                |                                                                                                              |
| Stitch: Sewing Applications                                                                                           | > Quilt Tab                     | > Patchwork Piecing              | > Lock-a-Matic                                                                                               |
| Û                                                                                                                     | South -                         |                                  |                                                                                                              |
| <ol> <li>Lay the blocks out so that<br/>blocks are arranged into 4<br/>per row and 4 rows. Follo<br/>below</li> </ol> | blocks row one and t            | hree.<br>r block on the right of | Position the short sashing strips<br>between each block across the<br>rows. Seam the rows together.<br>Press |

- Layout the long sashing strips 4. between the rows and  ${\rm \rlap{K}}^{\prime\prime}$  seam together.
- 5. Stitch a border piece onto the top and bottom of the quilt.
- Press