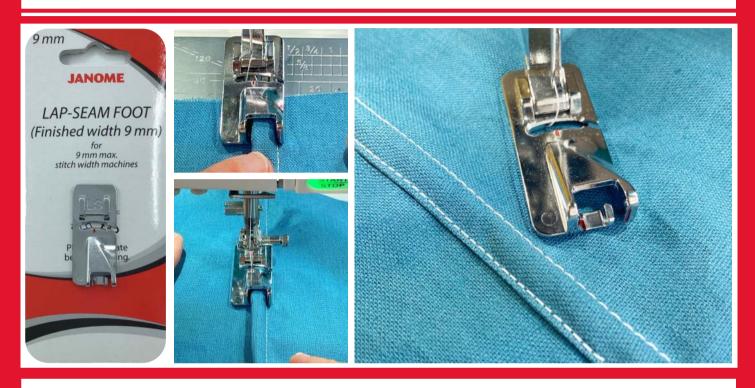

## Lap-Seam Foot

This foot can provide perfect looking, and durable seams on medium-heavy weight to heavy weight fabrics. You can create beautiful lap-seams without ironing. The 9mm Lap-Seam foot gives a finished lap-seam width of 9mm, simply using the guides and curves of the foot. The fabric folds neatly with a light guiding touch and the wide 9mm flat felled seam is created by the groove on the underside of the foot.

Video on Lap-Seam Foot <u>Click Here</u> More information on this foot <u>Click Here</u>

This Accessory of the Month has a bonus embroidery project. Project download link < <u>Custom Tote Bag</u> >

| Part Number | Compatible Models                                             |
|-------------|---------------------------------------------------------------|
| 202463007   | All 9mm models                                                |
|             | CM17, MC15000, MC14000, MC12000, MC9900, MC9850, CM8P, CM7P,  |
|             | CM6, MC9480QCP, MC9450QCP, MC9400QCP, MC8900QCP,              |
|             | MC8200QCP, MC8200QC, MC6700P, MC6550, SKYLINE S9, SKYLINE S7, |
|             | SKYLINE S6, SKYLINE S5.                                       |