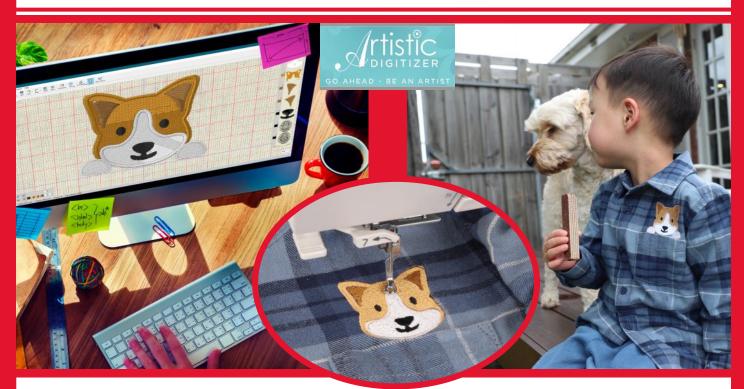

## Artistic Digitizer Software

rtisti

Artistic digitizer embroidery software is in dual platforms, install on your MS Windows® or Mac OS® computer. The software is equipped with a next generation working environment which will excite with its innovative design, 3D integration, intuitive usability and stunning embroidery quality. Every embroidery creation takes less time and effort to be made, providing you more time to enjoy your creations. There are 2 versions of the software; Junior version will start you off with some built-in designs, editing tools, lettering, and formatting. The full version offers all; many designs, tools for creating, editing, cutting and painting. In addition, you can create stencils and designs with crystals/rhinestones, turn your photographs into stitches plus there are quilting designs including stippling.

One software for all your crafting creations, you are only limited by your imagination.

This Accessory of the Month has a bonus embroidery project.

Project download link < <u>Embroidered Door Hanging</u> >