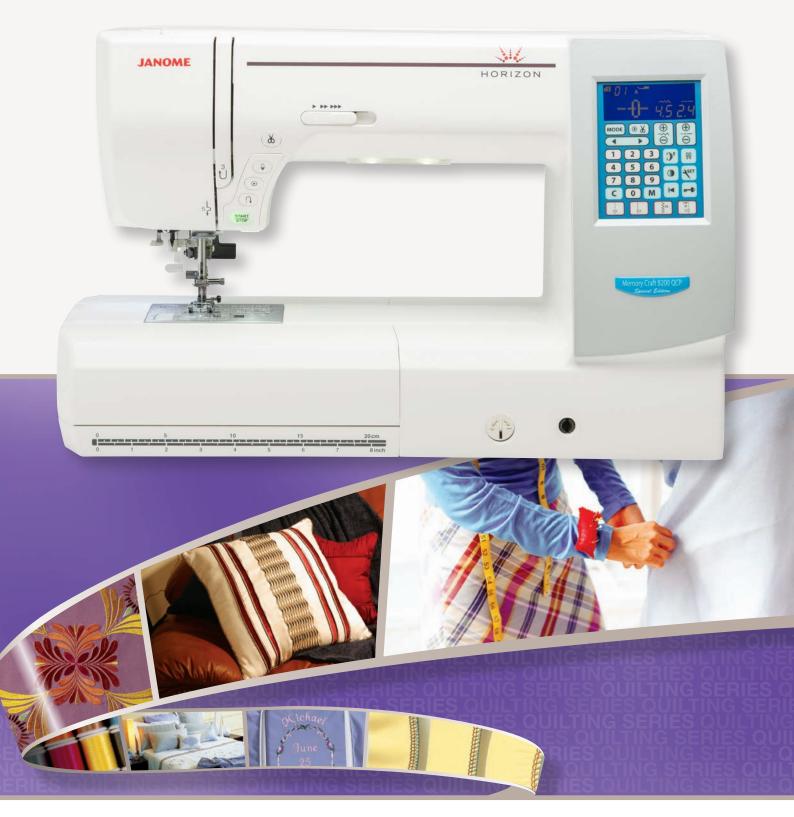

# JANOME

QUILTING SERIES

MC8200QCP SPECIAL EDITION

# MC8200QCP SPECIAL EDITION

## **JANOME**

## **MC8200QCP Special Edition Features**

| 11" (280mm) of working space to the right of the needle                                                                               | High resolution LCD touchscreen                   |
|---------------------------------------------------------------------------------------------------------------------------------------|---------------------------------------------------|
| Maximum stitch width: 9mm. Maximum stitch length: 5mm                                                                                 | 5 ultrabright LED lamps for shadow-free sewing    |
| 170 built in stitches, including 3 alphabets                                                                                          | Top loading full rotary hook bobbin system        |
| 10 one-step buttonholes                                                                                                               | 7-piece feed dog with SFS+                        |
| Sewing speed: up to 1,000 stitches per minute                                                                                         | Auto tension system                               |
| Automatic thread cutter                                                                                                               | Start/stop button                                 |
| Detachable AcuFeed™ Flex system                                                                                                       | Locking stitch button                             |
| 7 foot pressure adjustment settings                                                                                                   | Twin needle guard                                 |
| Extra high presser foot lift                                                                                                          | Snap-on presser feet                              |
| Adjustable knee lifter                                                                                                                | Speed control slider                              |
| Built-in, one-hand needle threader                                                                                                    | Convertible free arm                              |
| One-step needle plate conversion                                                                                                      | Auto-declutch bobbin winder                       |
| Straight stitch needle plate with 3 positions (L/M/R)                                                                                 | Double accessory compartments plus upper storage  |
| Easy set bobbin and bobbin winder                                                                                                     | Buttonhole with stabiliser plate for thick fabric |
| The Convertible Free Motion Quilting Foot set supplied with this model includes a closed-toe foot, open-toe foot and clear view foot, |                                                   |