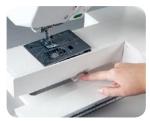

#### One-step needle plate conversion

You don't need a screwdriver to change the needle plate from Standard to Straight Stitch. Now the needle plate just pops off with the push of a lever for a quick needle plate switch.