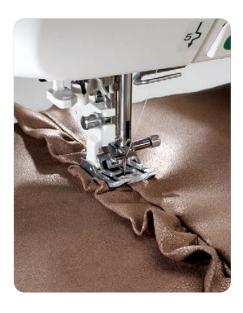

#### AcuFeed Flex™ Fabric Feeding System\*

Dual upper feed detaches when not in use.

\*Twin foot standard. Single foot optional.

allowing you to take your quilting creativity to the next level.