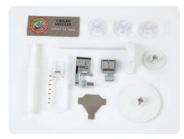

#### **Standard Accessories**

Start sewing today with the standard sewing accessories, zipper foot, blind hem foot, buttonhole foot, zigzag foot, needles, seam ripper, 4 bobbins, and screw driver. For additional optional accessories see product page at Janome.com.au.