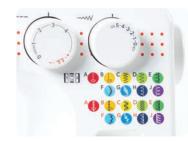

#### **Stitch Chart**

Each model has a stitch chart on the front of the machine for easy selection. Model FD216 includes stretch fabric stitches.