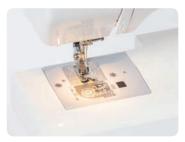

#### **LED Lighting**

The needle area is illuminated by the LED lighting. Plus, the clear bobbin cover on the needle plate allows you to see the remaining bobbin thread.