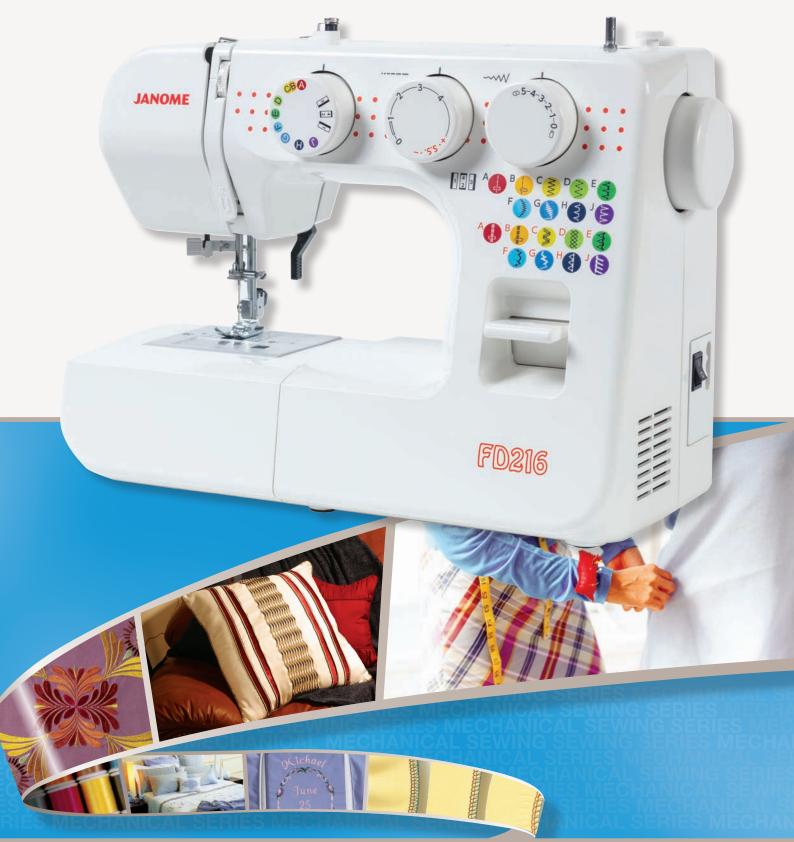

# JANOME FD216/FD206

## FD216/FD206

| eatures                   | FD216            | FD206            |
|---------------------------|------------------|------------------|
| Number of stitches        | 16               | 6                |
| Buttonhole type           | 4-step           | 4-step           |
| Stretch stitch adjustment | Yes              | No               |
| Maximum zigzag width      | 5mm              | 5mm              |
| Maximum stitch length     | 4mm              | 4mm              |
| Maximum sewing speed      | 830spm           | 830spm           |
| Extra high foot lift      | Yes              | Yes              |
| Drop feed                 | Yes              | Yes              |
| Built-in needle threader  | Yes              | Yes              |
| Bobbin winder             | Auto declutch    | Auto declutch    |
| Thread cutter             | Under face plate | Under face plate |
| Lighting                  | LED              | LED              |
| Weight                    | 5kg              | 5kg              |
|                           | Ŭ                | Ü                |

#### **LED Lighting**

The needle area is illuminated by the LED lighting. Plus, the clear bobbin cover on the needle plate allows you to see the remaining bobbin thread.

#### **Stitch Chart**

Each model has a stitch chart on the front of the machine for easy selection. Model FD216 includes stretch fabric stitches.

#### **Needle Threader**

Thread the needle easily without eye strain using the convenient needle threader. Pull the thread across the threader and watch as it is automatically fed through the eye of the needle.