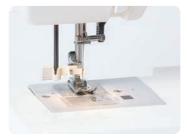

#### **LED Lighting**

The needle area is illuminated by the LED lighting. Plus, the clear bobbin cover on the needle plate allows you to see the remaining bobbin thread.

#### **Needle Threader**

Thread the needle easily without eye strain using the convenient needle threader. Pull the thread across the threader and watch as it is automatically fed through the eye of the needle.