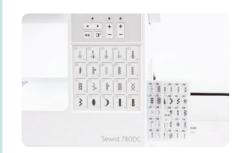

#### **Stitch Chart**

With a built-in stitch chart, sewing has never been easier. Located on the right end of the machine, the chart slides in and out, so it's out of the way when you don't need it.