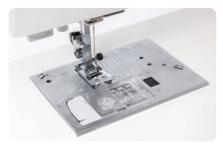

#### **Easy Set Bobbin**

No need to bring the bobbin thread up through the needle plate to start sewing. Simply place bobbin in bobbin case, run thread through the tension spring, left around the easy thread bobbin slot and trim off the thread tail on the built-in cutter. Thread the top thread and you are ready to sew.