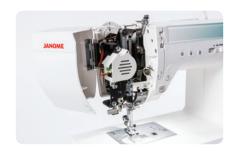

#### **Opening Face Plate**

Easy access to the top thread path makes fixing threading issues or cleaning fluff build up from fabrics and thread a breeze.