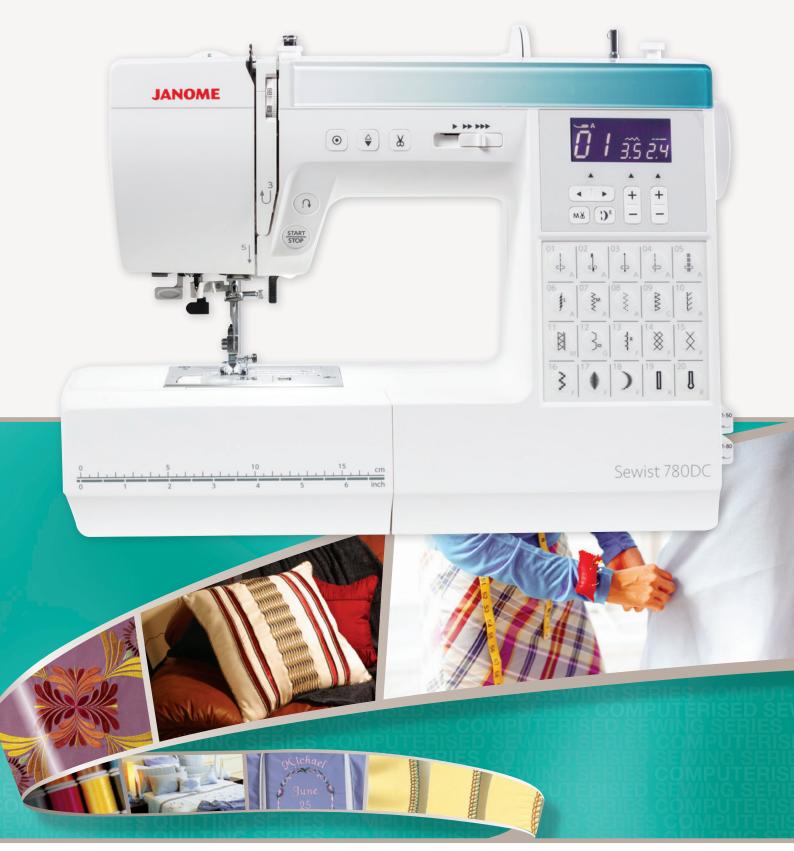

# JANOME SEWIST 780DC/740DC

### SEWIST 780DC/740DC

## **JANOME**

| eatures                                | Sewist 780DC                                                                                                                                 | Sewist 740DC               |
|----------------------------------------|----------------------------------------------------------------------------------------------------------------------------------------------|----------------------------|
| Number of stitches                     | 80                                                                                                                                           | 40                         |
| Buttonholes                            | 3 x 1-step                                                                                                                                   | 3 x 1-step                 |
| Direct stitch buttons                  | Yes (20)                                                                                                                                     | Yes (20)                   |
| Foot pressure                          | Yes, 6 levels                                                                                                                                | Yes, 6 levels              |
| Drop feed                              | Yes                                                                                                                                          | Yes                        |
| Built-in needle threader               | Yes                                                                                                                                          | Yes                        |
| Automatic thread cutter                | Yes                                                                                                                                          | No                         |
| Easy set bobbin                        | Yes                                                                                                                                          | Yes                        |
| Face plate thread cutter               | Yes                                                                                                                                          | Yes                        |
| Work space (width/height)              | 170 x 110mm                                                                                                                                  | 170 x 110mm                |
| Wind bobbin without unthreading needle | Yes, using spare spool pin                                                                                                                   | Yes, using spare spool pin |
| Instructional DVD                      | Yes                                                                                                                                          | Yes                        |
| Standard feet (7)                      | Zigzag <b>A</b> , Zipper <b>E</b> , Overlock <b>C</b> , Overedge <b>M</b> , Satin stitch <b>F</b> , Blind hem <b>G</b> , Buttonhole <b>R</b> |                            |
| Maximum stitch width                   | 7mm                                                                                                                                          | 7mm                        |
| Maximum stitch length                  | 5mm                                                                                                                                          | 5mm                        |
| Sewing speed                           | 70-820spm                                                                                                                                    | 70-820spm                  |
| Stitch reference chart                 | Built-in                                                                                                                                     | Built-in                   |
| Lighting                               | LED                                                                                                                                          | LED                        |
| Start/stop button                      | Yes                                                                                                                                          | Yes                        |
| Reverse button                         | Yes                                                                                                                                          | Yes                        |
| Auto-lock button                       | Yes                                                                                                                                          | Yes                        |
| Needle up/down button                  | Yes                                                                                                                                          | Yes                        |
| Stitch elongation                      | Yes                                                                                                                                          | Yes                        |
| Screen type                            | LCD with backlight                                                                                                                           | LCD with backlight         |
| Machine cover                          | Hard cover                                                                                                                                   | Hard cover                 |
| Carry handle                           | Short folding                                                                                                                                | Short folding              |
| Extra wide table                       | Optional                                                                                                                                     | Optional                   |