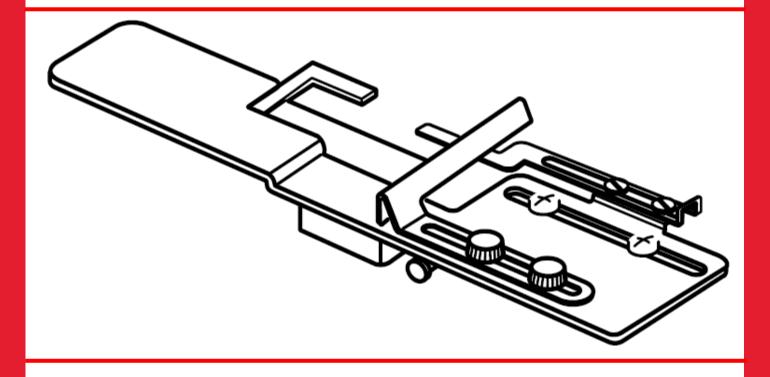

## Cover Hem Guide Attachment

Created to be use with the Janome CoverPro machines this excellent attachment makes hemming a breeze. The hemming guide folds over a consistent width of fabric for you, making it easy to form hems, cuffs and other finished edges. When sewing the hem of a tubular item such as a skirt, you can press the release button as you near the finish to release the guide and then finish the rest of the hem. Working with the attachment enables for movement to still be possible in the hem of the garment once complete.