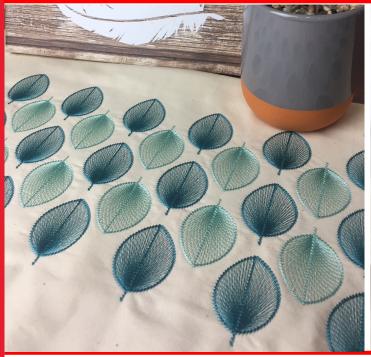

## **Embroidery Leaf Table Runner**

| Part Number | Compatible Machines                                     |
|-------------|---------------------------------------------------------|
| 859 439 008 | MC15000, MC14000, MC12000, Skyline S9, MC9900           |
| 859 439 101 | MC500E, MC400E                                          |
| 860 401 005 | MC11000, MC11000SE                                      |
| 850 402 005 | MC307E, MC350E, MC300E MC9500, MC9700, MC10000, MC10001 |
| 856 402 003 | MC200E                                                  |