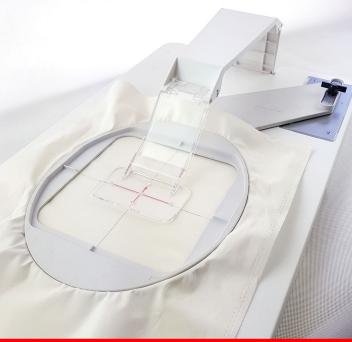

## **Embroidery Clothsetter**

The Janome Clothsetter has taken the guesswork out of positioning your embroidery. It ensures perfect placement of single designs on your project and multiple designs within the same hoop or between multiple hoopings. It's so easy, and only Janome has it. With the ability to lock the hoop into a stable surface you can then move the fabric to line up with the Janome Clothsetter arm to position in the correct place before completing your hoopings.