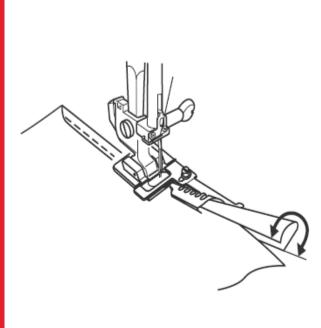

## Binder Foot

The binder foot is used to apply pre-folded bias binding tape or bias tape you have cut yourself to the edge of fabric in one easy step. It is equipped with a small funnel to fold and guide the binding over the fabric edge before it reaches the needle and can be used with either zigzag or decorative stitches as well as straight stitch. 10 mm to 14 mm bias tape can be used.