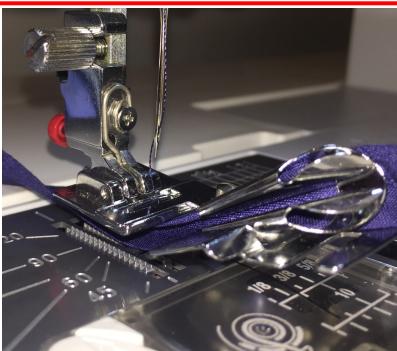

## Binder Foot

The binder foot is used to apply pre-folded bias binding tape or bias tape you have cut yourself to the edge of fabric in one easy step. It is equipped with a small funnel to fold and guide the binding over the fabric edge before it reaches the needle and can be used with either zigzag or decorative stitches as well as straight stitch. 10 mm to 14 mm bias tape can be used.