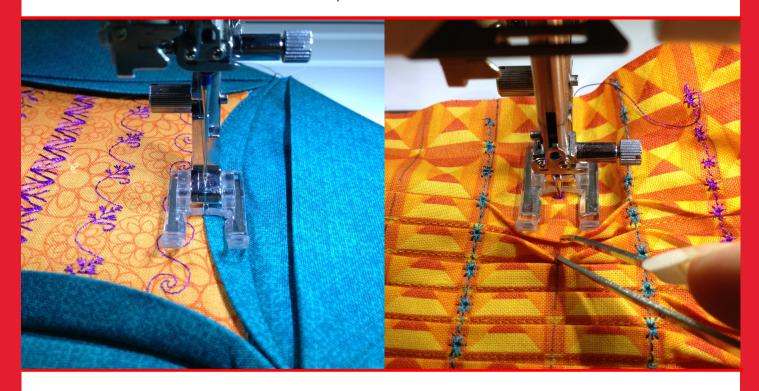

## Custom Crafted Zig Zag Foot

This excellent multifunction foot allows for fantastic visibility whilst the machine is sewing. The foot is a reinforce clear plastic with markings for you to use as guides. The foot can be used for decorative stitching, monogramming, applique, cut work and other applications where you may need to sew with full view of the needle.

This foot can also be referred to as a Open Toe Satin Stitch Foot or F2.

This Accessory of the Month does have a bonus project for you to make using the Custom Crafted Zig Zag Foot. Press the link to download the project.