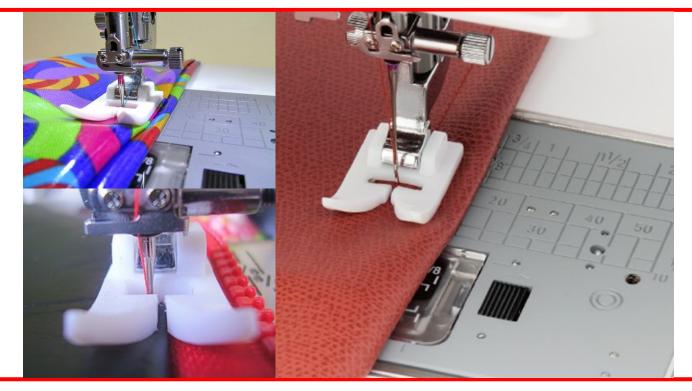

## Ultra Glide Foot

The Ultra Glide foot is moulded from a special resin allowing easier sewing of fabrics that may otherwise stick to the standard metal foot such as ultra suede, faux leather, vinyl and even plastics. The non-stick coating makes this foot ideal for directional feeding, too.

An Ultra Glide Needle Plate and Foot set is also available for 9mm stitch width machines. The special resin applied to the sewing foot is also applied to the needle plate. With your fabric sandwiched between these two resin surfaces, there is no resistance on the fabric, ensuring that these speciality fabrics glide through your machine with ease.